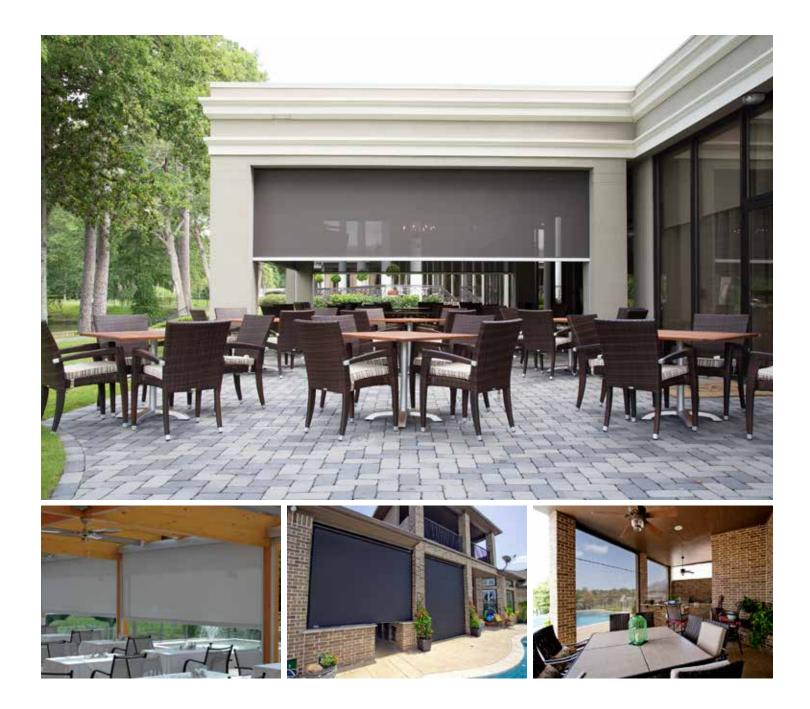

## Rollac Zipshades Retractable Solar Shading Advanced privacy, comfort and sun control

## Retractable solar shades for window and patio applications.

# Solar protection

- No line formation in the fabric
- Covers up to 235 sqft with optimal fabric tension

- Patented Zip system: Wind-resistant in any position
- Wind resistance: officially tested up to 80\* mph

# Key Components

- Width and height up to 20 ft
- Easily installs over a variety of surfaces