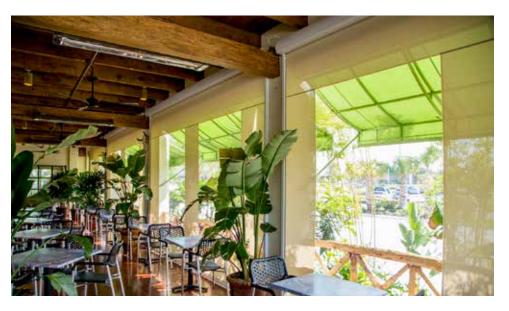

### Zip System

Seeing is believing - The screen fabric is locked into a cast aluminum channel that runs the entire span of the railing system. This system prevents the screen from pulling out of the rails while remaining tight. Now you can have an attractive sun-blocking system that keeps out bugs and looks great!

#### Prevents Wrinkled Fabric

A special axle inside the box housing allows the fabric to roll up uniformly, which prevents creases from forming over long term use.