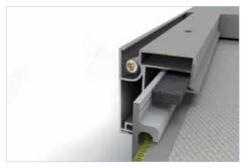

### Zip System

Seeing is believing - The screen fabric is locked into a cast aluminum channel that runs the entire span of the railing system. This system prevents the screen from pulling out of the rails while remaining tight. Now you can have an attractive sun-blocking system that keeps out bugs and looks great!